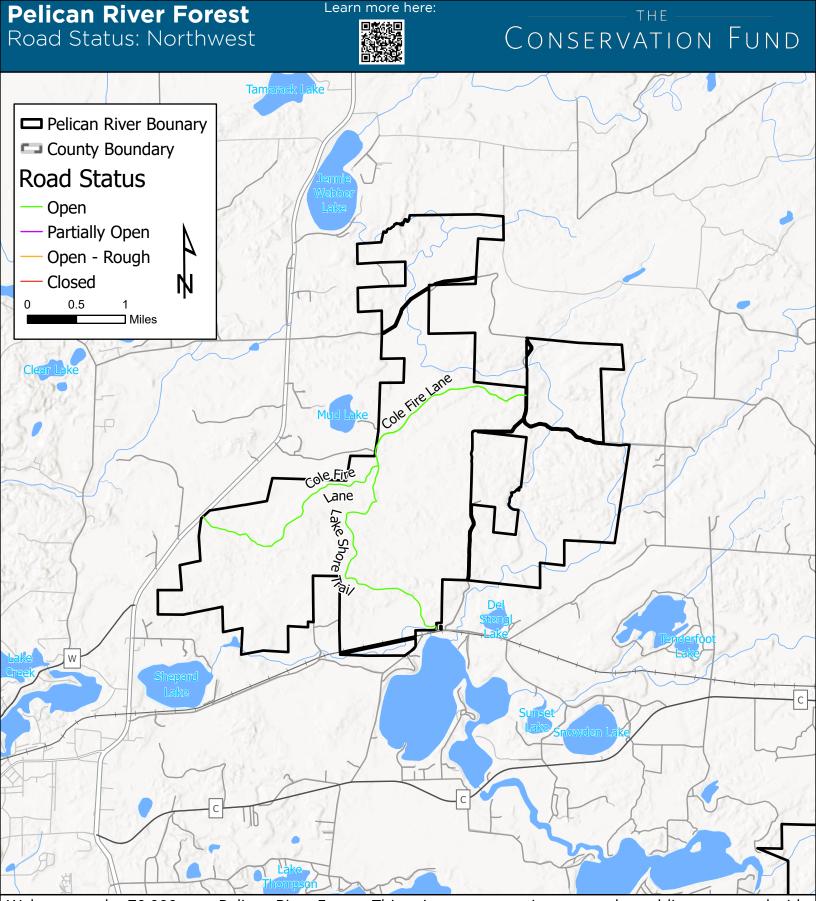

Welcome to the 70,000-acre Pelican River Forest. This private property is open to the public year-round with 70+ miles of roads available to the public June-December. This map displays the current status of all **Open Roads** available for travel by passenger vehicle. All additional woods roads and trails are not available for vehicular travel. **Open Roads** may be closed due to significant safety concerns and property management (i.e., logging operations). Road maintenance is ongoing and closed roads will be opened as soon as possible. If you have concerns, questions, or notifications about the **Open Roads** please contact:

PRFinfo@conservationfund.org