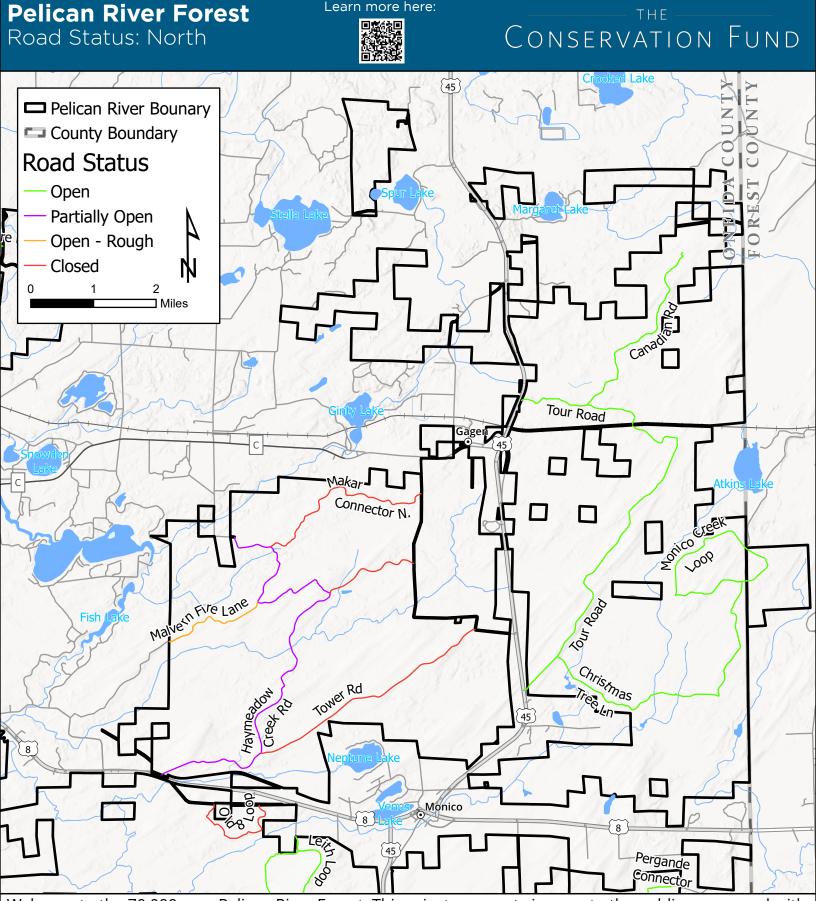

Welcome to the 70,000-acre Pelican River Forest. This private property is open to the public year-round with 70+ miles of roads available to the public June-December. This map displays the current status of all **Open Roads** available for travel by passenger vehicle. All additional woods roads and trails are not available for vehicular travel. **Open Roads** may be closed due to significant safety concerns and property management (i.e., logging operations). Road maintenance is ongoing and closed roads will be opened as soon as possible. If you have concerns, questions, or notifications about the **Open Roads** please contact: